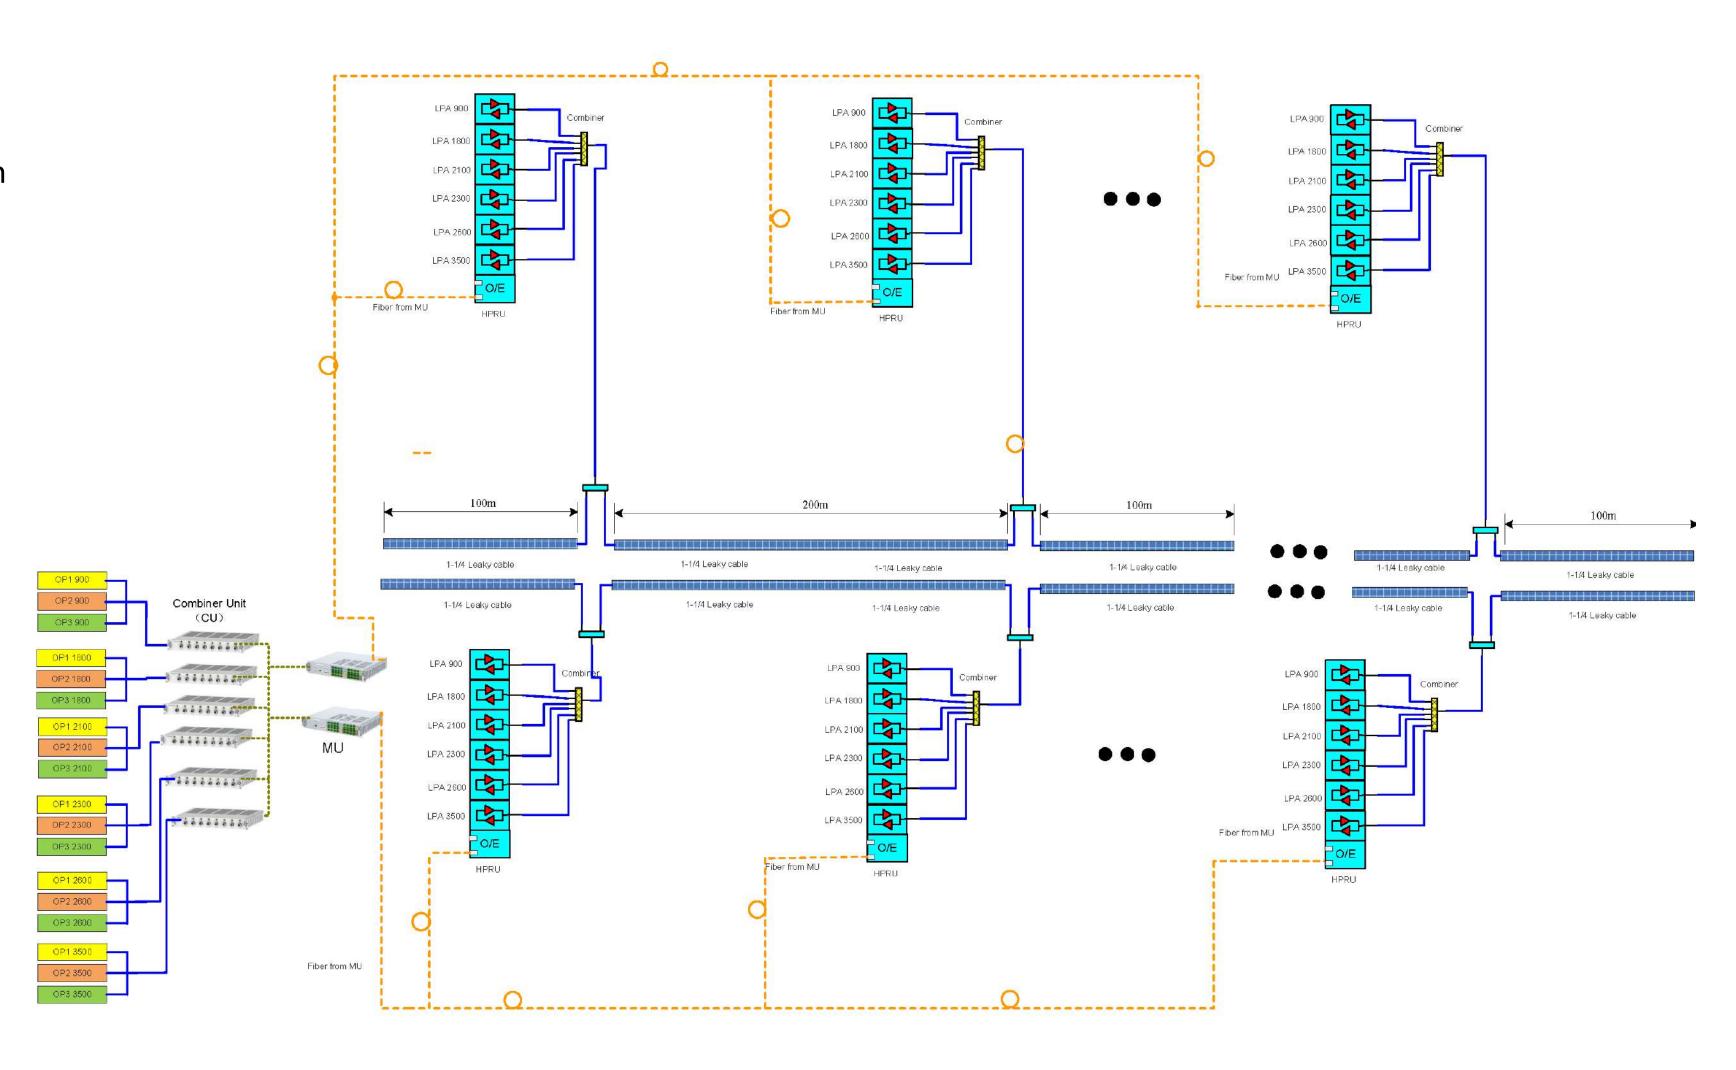

- -2T2R MIMO Application
- -Support NR3500MHz
- -1-1/4" Radiating Cable Design

- -SISO Application
- -Support NR3500MHz
- -1-1/4" Radiating Cable Design

- -2T2R MIMO Application
- -Excluding NR3500MHz
- -1-5/8" Radiating Cable Design

#### System Architecture

- Combiner Unit (CU)
- -Support up to 8 duplex RF input ports from BTS (698-3800 MHz)
- -Up to 4 operators per band
- -Attenuates BTS power by 30dB
- -Required BTS power 33-46 dBm
- Master Unit (MU)
- -Support GSM/UMTS/LTE/5G network
- -Adopting WDM module to realize long-distance transmission, Tx/Rx control and alarm
- -Messages can be transmitted via one fiber optic cable
- -One Master Unit can support up to 4 Remote Units to maximize utilization of fiber optic cable (A star topology is supported between MU and RUs)

- HPRU
- -Support Multi-Operator, Multi-Band, TDD+FDD
- -PA Amplifier modules support from 698-2700MHz and N78 (3300-3800 MHz)
- -Support for 2T2R per band
- -≥43 dBm Composite Power per Band
- -Support SISO or MIMO
- -IP65 Chassis for Outdoor / Indoor application