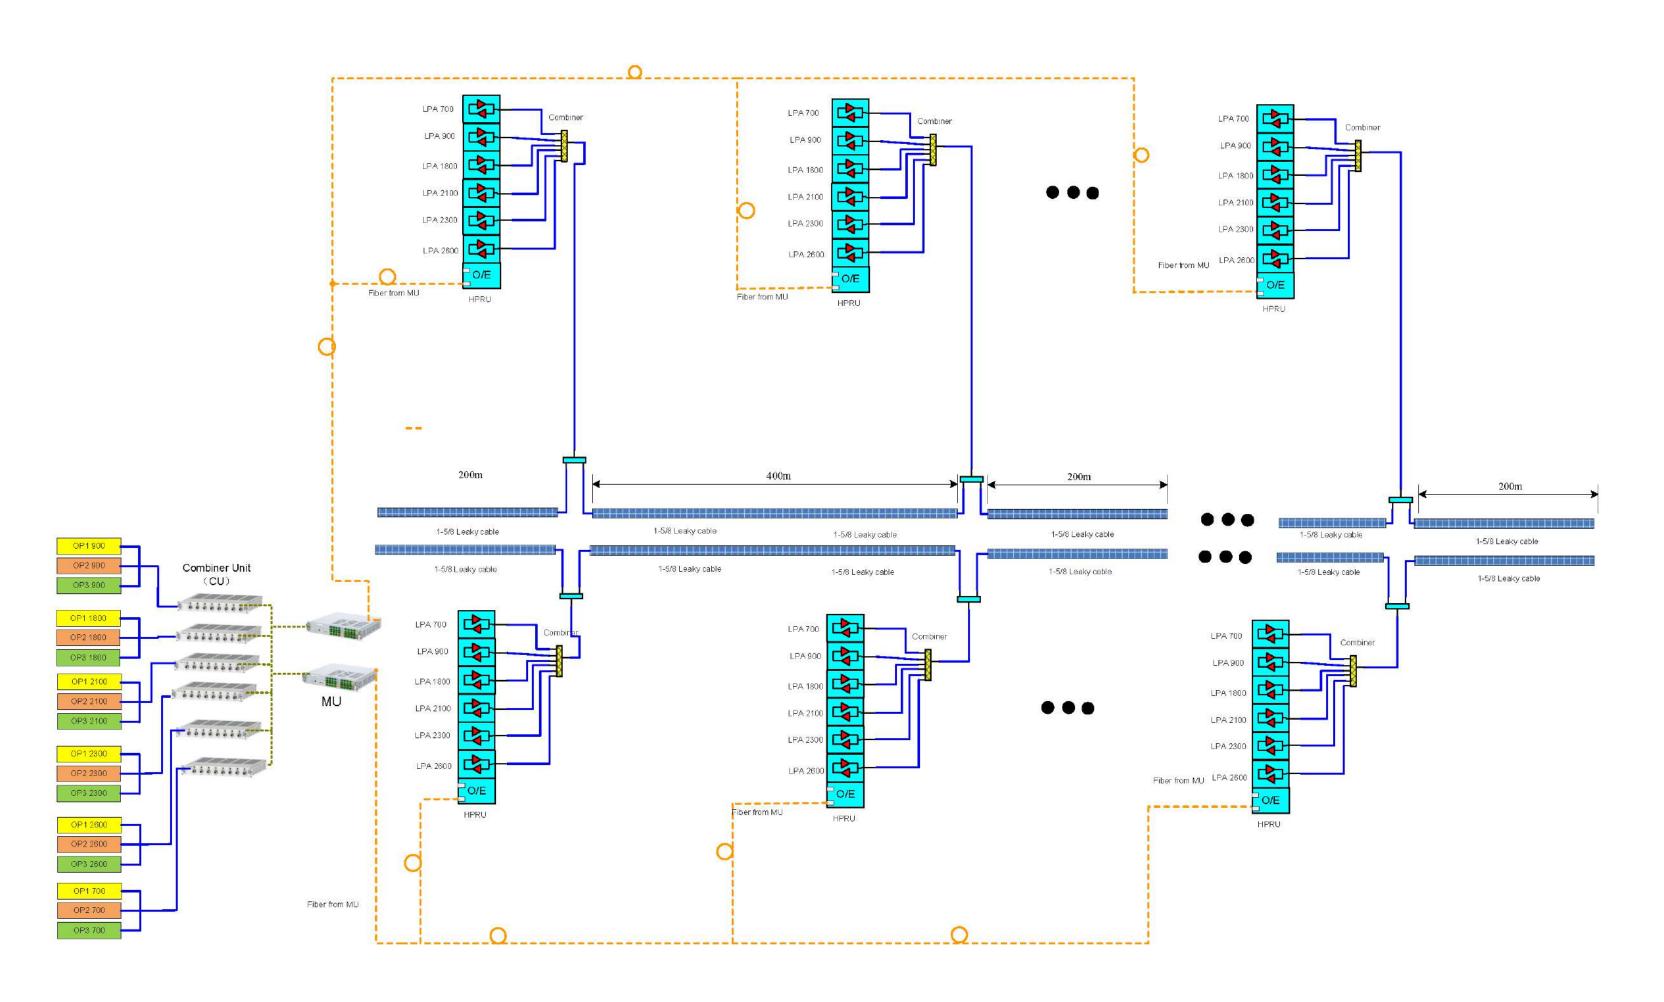

- -2T2R MIMO Application
- -Support NR3500MHz
- -1-1/4" Radiating Cable Design

- -SISO Application
- -Support NR3500MHz
- -1-1/4" Radiating Cable Design

- -2T2R MIMO Application
- -Excluding NR3500MHz
- -1-5/8" Radiating Cable Design

- -SISO Application
- -Excluding NR3500MHz
- -1-5/8" Radiating Cable Design

#### System Architecture

- Combiner Unit (CU)
- -Support up to 8 duplex RF input ports from BTS (698-3800 MHz)
- -Up to 4 operators per band
- -Attenuates BTS power by 30dB
- -Required BTS power 33-46 dBm
- Master Unit (MU)
- -Support GSM/UMTS/LTE/5G network
- -Adopting WDM module to realize long-distance transmission, Tx/Rx control and alarm
- -Messages can be transmitted via one fiber optic cable
- -One Master Unit can support up to 4 Remote Units to maximize utilization of fiber optic cable (A star topology is supported between MU and RUs)

- HPRU
- -Support Multi-Operator, Multi-Band, TDD+FDD
- -PA Amplifier modules support from 698-2700MHz and N78 (3300-3800 MHz)
- -Support for 2T2R per band
- -≥43 dBm Composite Power per Band
- -Support SISO or MIMO
- -IP65 Chassis for Outdoor / Indoor application