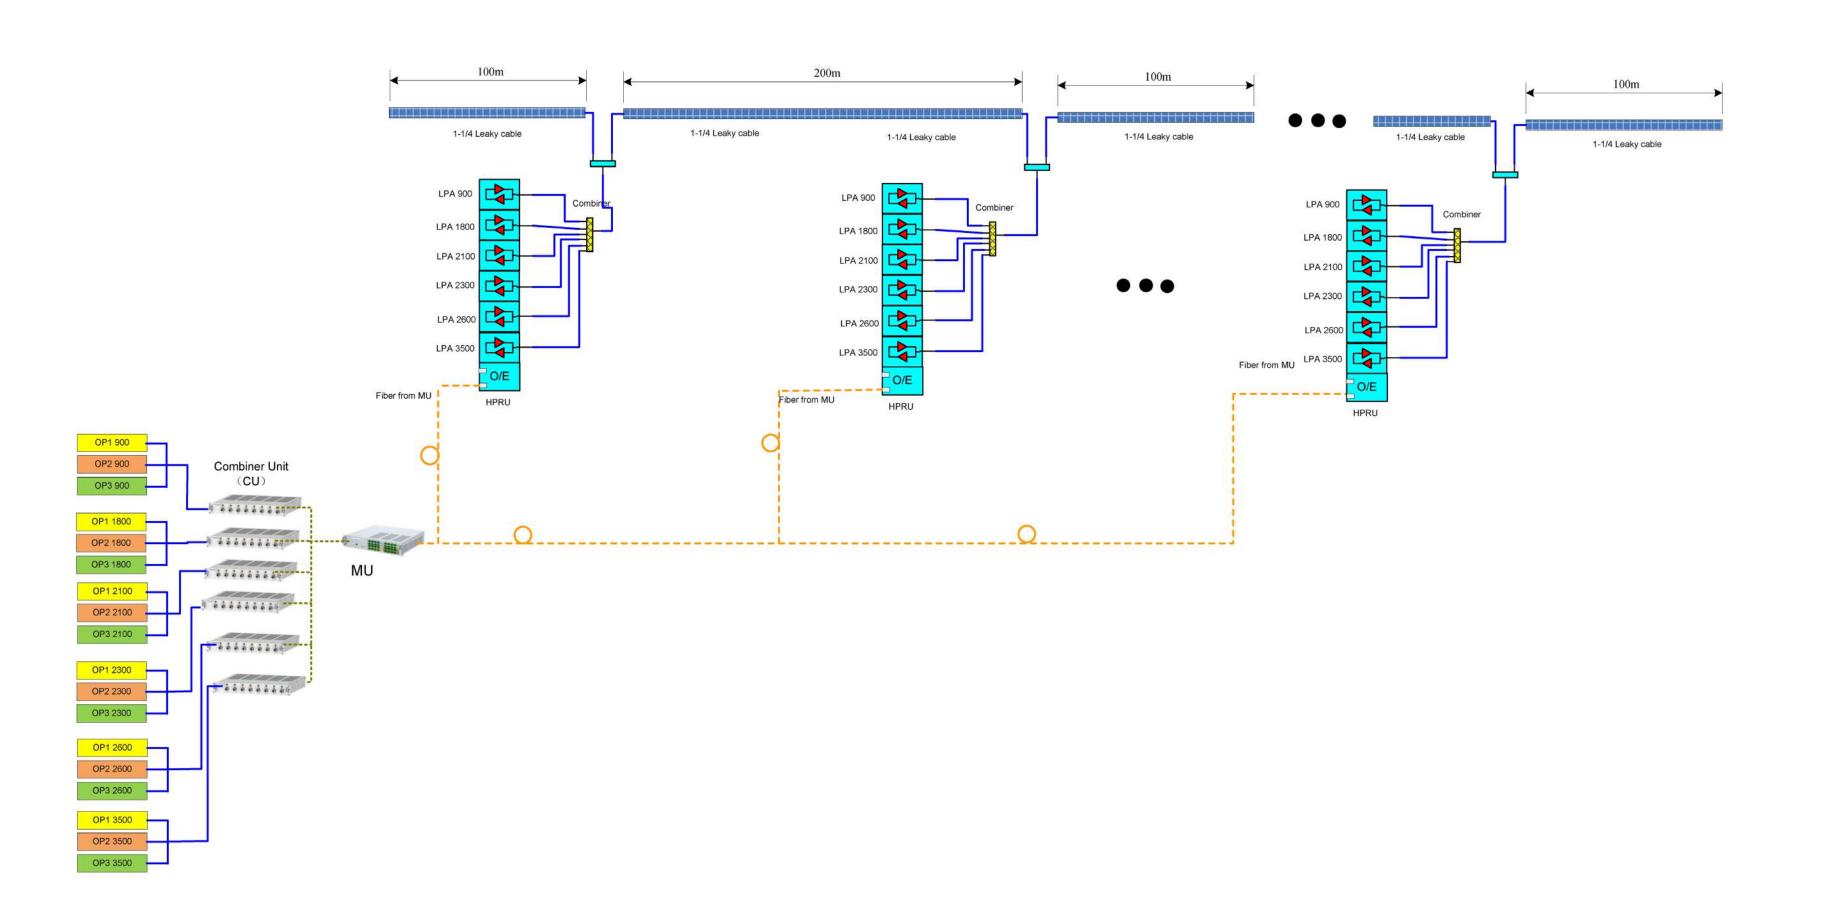

- -2T2R MIMO Application
- -Support NR3500MHz
- -1-1/4" Radiating Cable Design

- -SISO Application
- -Support NR3500MHz
- -1-1/4" Radiating Cable Design

- -2T2R MIMO Application
- -Excluding NR3500MHz
- -1-5/8" Radiating Cable Design

#### System Architecture

- Combiner Unit (CU)
- -Support up to 8 duplex RF input ports from BTS (698-3800 MHz)
- -Up to 4 operators per band
- -Attenuates BTS power by 30dB
- -Required BTS power 33-46 dBm
- Master Unit (MU)
- -Support GSM/UMTS/LTE/5G network
- -Adopting WDM module to realize long-distance transmission, Tx/Rx control and alarm
- -Messages can be transmitted via one fiber optic cable
- -One Master Unit can support up to 4 Remote Units to maximize utilization of fiber optic cable (A star topology is supported between MU and RUs)

- HPRU
- -Support Multi-Operator, Multi-Band, TDD+FDD
- -PA Amplifier modules support from 698-2700MHz and N78 (3300-3800 MHz)
- -Support for 2T2R per band
- -≥43 dBm Composite Power per Band
- -Support SISO or MIMO
- -IP65 Chassis for Outdoor / Indoor application