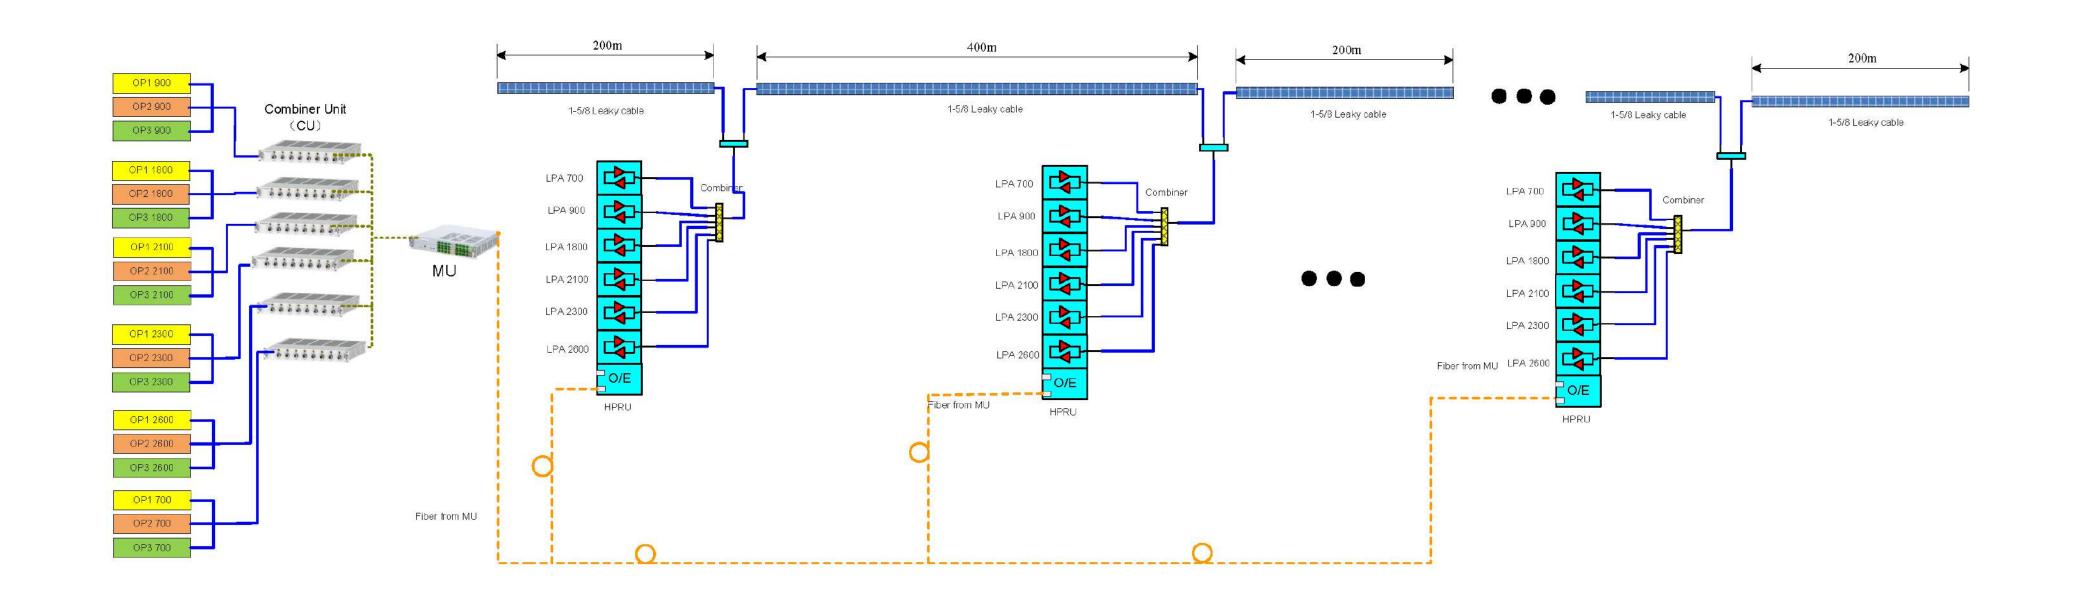

#### System Architecture

- Combiner Unit (CU)
- -Support up to 8 duplex RF input ports from BTS (698-3800 MHz)
- -Up to 4 operators per band
- -Attenuates BTS power by 30dB
- -Required BTS power 33-46 dBm
- Master Unit (MU)
- -Support GSM/UMTS/LTE/5G network
- -Adopting WDM module to realize long-distance transmission, Tx/Rx control and alarm
- -Messages can be transmitted via one fiber optic cable
- -One Master Unit can support up to 4 Remote Units to maximize utilization of fiber optic cable (A star topology is supported between MU and RUs)

- HPRU
- -Support Multi-Operator, Multi-Band, TDD+FDD
- -PA Amplifier modules support from 698-2700MHz and N78 (3300-3800 MHz)
- -Support for 2T2R per band
- -≥43 dBm Composite Power per Band
- -Support SISO or MIMO
- -IP65 Chassis for Outdoor / Indoor application